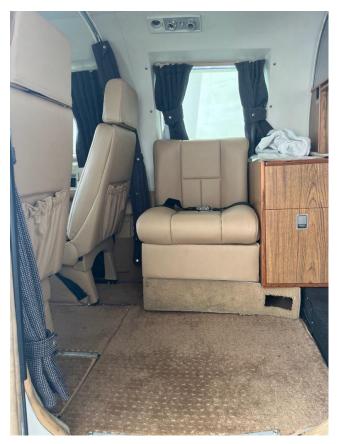

#### INTERIOR

2 crew plus 5 Custom Leather seats – updated / upgraded September 2022 Side facing Leather belted lav Forward cockpit partition Dual aft cabinets Aft partition Aft baggage New Carpeting 1/2021