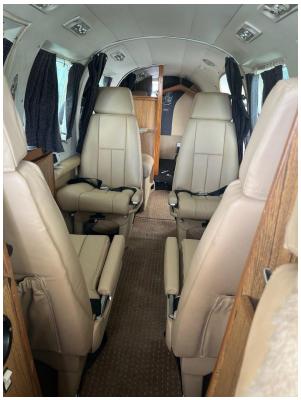

#### INTERIOR

2 crew plus 5 Custom Leather seats – updated / upgraded September 2022 Side facing Leather belted lav Forward cockpit partition Dual aft cabinets Aft partition Aft baggage New Carpeting 1/2021