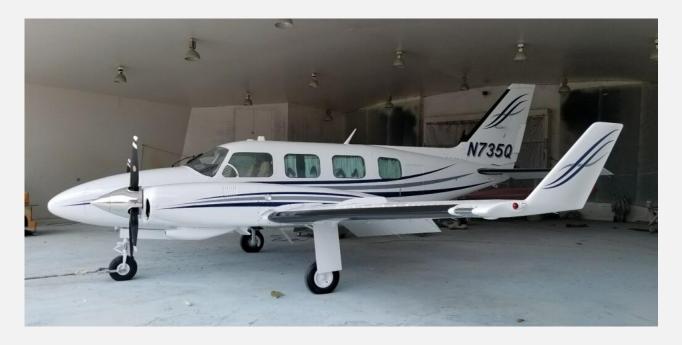

# PIPER NAVAJO 325 SN 31-812089

Manufacture: 1978 / Panther Conversion: 1990

Aircraft SalesAcquisitionsConsultingManagement

Another Step Closer To Your Dreams!

**AIRFRAME** 

Airframe Total Time: 5,978.9

**ENGINES: Lycoming TIO 540 J2BD Model 350 HP** 

### **EXTERIOR**

Fresh Paint – 9/2022 Matterhorn White with Aristo Blue and Gun Gray striping Sherwin Williams Jet Glo Poly Urethane