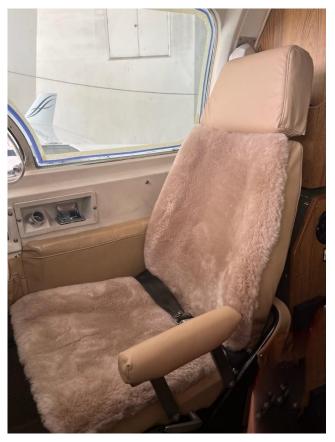

#### INTERIOR

2 crew plus 5 Custom Leather seats – updated / upgraded September 2022 Side facing Leather belted lav Forward cockpit partition Dual aft cabinets Aft partition Aft baggage New Carpeting 1/2021