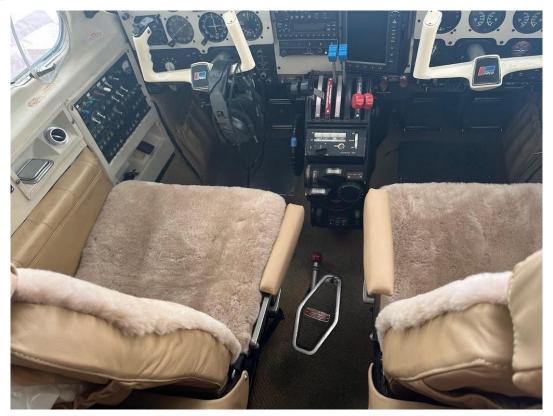

Engine 1 Engine 2

 Serial Number
 L-68605-61A
 L-68606-61A

 Total Time Since New Hrs
 4,653.3
 4,653.3

 Time Since Overhaul (2010)
 957.6
 957.6

 TBO:
 2,000
 2,000

AVIONICS GARMIN SUITE WITH ADS-B

#1 Nav/Com/GPS: GNS 530 with WAAS/LPV #2 Nav/ Com/GPS: GNS 430 with WAAS

MFD: Garmin Multi-function display with XM Satellite Sirius Weather/Radio

Moving Map with Safe taxi, Charts TAWS Terrain avoidance, TIS Traffic

EFIS ADI: Garmin G5 Attitude/Flight Director with Airspeed, Altitude and heading display

HSI: Bendix/King KCS 55 slaved Compass System Compass System

Transponder: Garmin GTX 300 ES with ADS-B

ADF: Collins ADF

Radar Altimeter: King Radar Altimeter KRA10
Audio Panel: Garmin Audio Panel with ICS

Autopilot : Altimatic III

Approaches w Altitude preselect

XM Weather Sirius Radio

**ADDITIONAL FEATURES / EQUIPMENT** 

Panther Navajo 350 HP conversion with 4 blade Hartzell props with syncro/ phaser

Winglets with recon lights