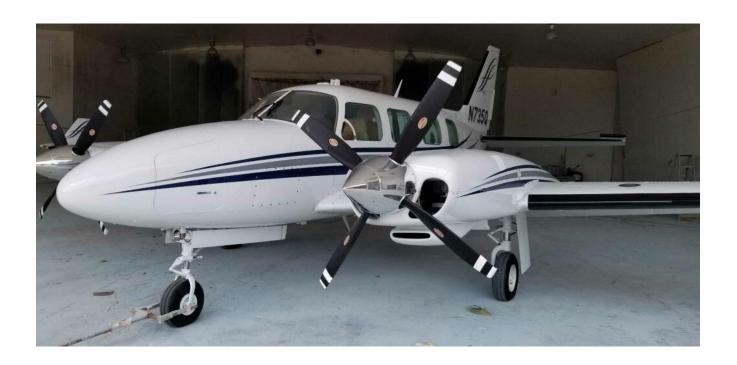

### **EXTERIOR**

Fresh Paint – 9/2022 Matterhorn White with Aristo Blue and Gun Gray striping Sherwin Williams Jet Glo Poly Urethane