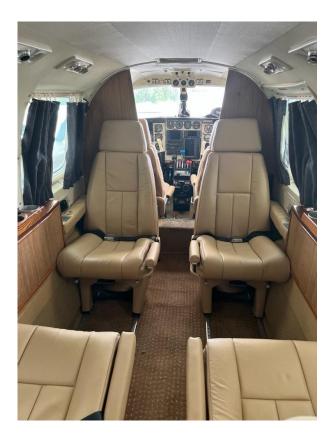

#### INTERIOR

2 crew plus 5 Custom Leather seats – updated / upgraded September 2022 Side facing Leather belted lav Forward cockpit partition Dual aft cabinets Aft partition Aft baggage New Carpeting 1/2021